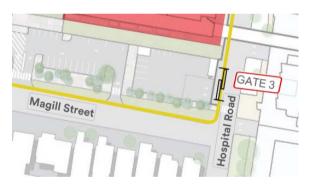

## **Temporary use of Construction** Gate 3 on Hospital Road—Friday 13 March and Saturday 14 March 2020

Construction Gate 3, located on Hospital Road near Magill Street, will be temporarily activated to support construction vehicle access to/ from the southern section of site

Thank you for your patience as we undertake this important work. This activity may be rescheduled due to weather or unforeseen circumstances

Construction Gate 3 located on Hospital Road. near Magill Street intersection