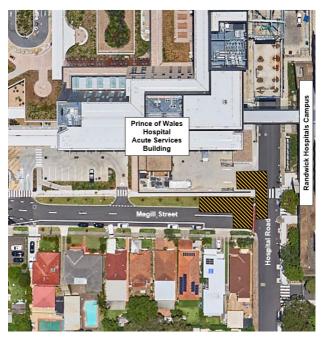

## Magill Street boom gate installation final works from Friday 3 March 2023

Following commencement of footings and services works in early February, final works to install the boom gate at the intersection of Magill Street and Hospital Road will be undertaken from Friday 3 March for approximately three days, including Saturday 4 March and continuing the week beginning Monday 6 March, weather permitting.

All lifting works are scheduled for Saturday 4 March and will be completed from within Loading Dock 7 and Hospital Road, with traffic control in place. Access to Magill Street properties will be maintained at all times.

## The boom gate will be activated when the new Prince of Wales Hospital Acute Services Building opens to patients.

Once operational, the boom gate will be open between 7am and 10pm to enable efficient access between the campus car park and new Emergency Department. The boom gate will be closed after hours to restrict through traffic and support improved amenity for residents.

For the duration of the installation works and until the boom gate becomes operational, access to Magill Street will be limited to residential vehicles and construction equipment, and the Magill Street/Hospital Road intersection will remain closed.

### Location of works