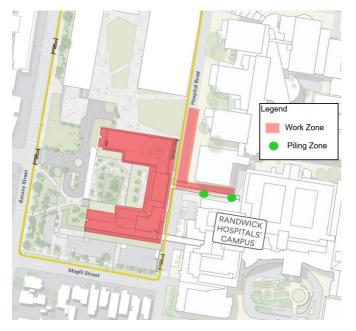

Please see map over page for the location of construction activities.

The Randwick Campus Redevelopment complies with strict environmental and planning controls. Measures are in place to monitor and manage noise, dust and vibration with respite periods applied to noisy activities including rock cutting and use of jackhammers.

### Site map

Construction work and piling zone along Hospital Road and Delivery Drive during weekend closure from 5:00pm Friday 14 May to 10:00pm Sunday 16 May.